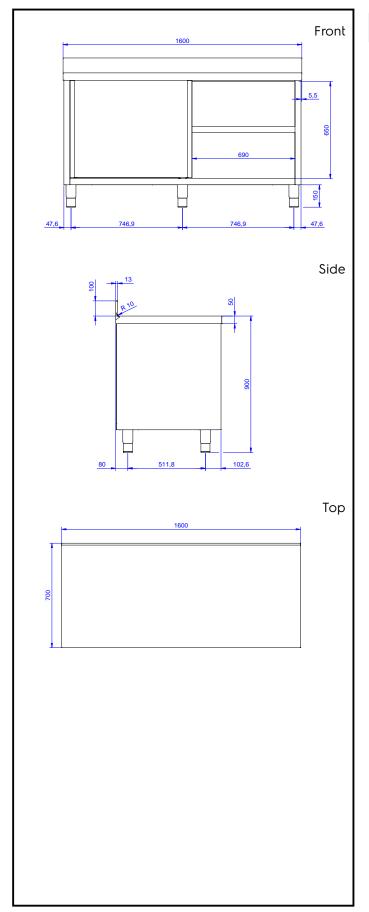

## **Key Information:**

Cabinet width: 132865 (MS1617N) 1545 mm Cabinet depth: 645 mm Cabinet height: 610 mm External dimensions, Width: 1600 mm External dimensions, Depth: 700 mm 1000 mm External dimensions, Height: 100 mm Upstand Dimensions, Height: 13 mm Upstand Dimensions, Depth: Upstand Dimensions, Radius: R=10 Worktop thickness: 50 mm Net weight: 65 kg