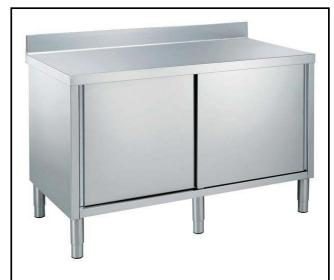

## Eco Preparation 1600 mm Worktop Cupboard with Upstand

| ITEM #  |  |  |
|---------|--|--|
| MODEL # |  |  |
| NAME #  |  |  |
| SIS #   |  |  |
| AIA #   |  |  |

132865 (MS1617N)

WorkTop Cupboard, with 100mm upstand, 1600mm

#### **Main Features**

- Ideal for central positioning in the kitchen, either as island installation or back to back.
- Worktop cupboard can be mounted on 125 mm diameter castors (2 with brakes) using the optional accessory kit.
- Handles in stainless steel for better hygiene and reliability.
- Sturdiness, stability and reliability of table accurately tested.
- 100 mm upstand with 13mm depth and 10 mm radioused corner, designed to be used against a wall.

#### Construction

- 40 mm worktop in 304 AISI stainless steel.
- Inner welded frame in stainless steel to guarantee superior strength and stability.
- Handles directly built into the sliding doors.
- Equipped with intermediate shelf which can be positioned at three different heights.
- Intermediate shelf in stainless steel with riveted corners and trasversal reinforcement in stainless steel.
- Sturdy sound-deadened sliding doors on tracks located flush to the front of the frame.
- Easy access to the cupboard interior on all lengths guaranteed by the use of only 2 doors.
- Constructed entirely in stainless steel to offer maximum durability.
- Constructed entirely in stainless steel to offer maximum durability.
- Base panel has 40mm high profile, is 8/10 in thickness with upturned edges and bar reinforcement. It is welded to legs for further structure reinforcement.
- 304 AISI stainless steel feet, 150 mm high and 54 mm in diameter, adjustable by -35/+25 mm.